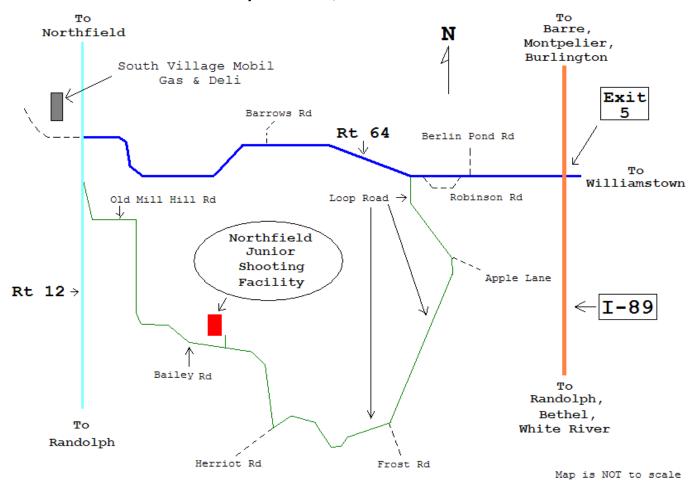

## Northfield Junior Shooting Facility 1050 Bailey Hill Rd, Northfield VT 05663

## From I-89 (All Times <u>EXCEPT</u> Mud Season – more dirt road)

- Proceed to EXIT 5 on I-89; take Rt. 64 West towards Northfield for 0.7 miles
- Turn LEFT onto Loop Road, stay on Loop Road for 1.9 miles until it ends (it ends at the "Y" of Herriot Road and Bailey Road)
- Turn RIGHT onto Bailey Rd, proceed for 0.7 miles
- Range will be on your RIGHT

## From I-89 (Mud Season – less dirt road)

- Proceed to EXIT 5 on I-89; take Rt. 64 West (towards Northfield) for 2.6 miles
- Turn LEFT onto Rt. 12 South (towards Randolph) for 0.25 miles
- Follow directions From Rt. 12 which follows below

## From Rt. 12 (least dirt road)

- If heading South on Rt. 12 take SLIGHT LEFT onto Old Mill Hill Road;
  if heading North on Rt. 12, take SHARP RIGHT onto Old Mill Hill Road
- Proceed until Old Mill Hill Road ends (0.5 miles)
- Take SHARP RIGHT onto Bailey Road, proceed for 1.0 miles
- Range will be on your LEFT